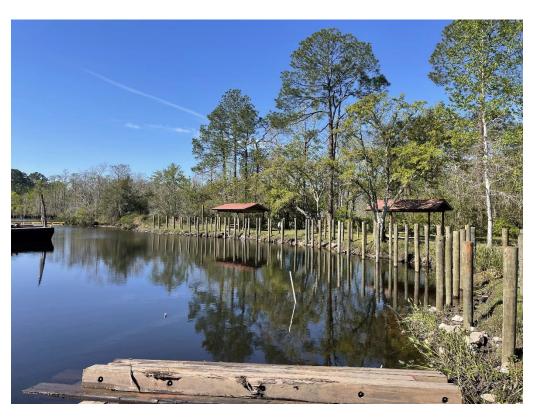

**B. WORK IN PROGRESS>** 

1. Monday - 3/20/23 Site Conditions –Favorable Weather- 27\* to 57\*, Sunny

MCC and the piling contractor cleared and placed crane mats along the boardwalk path.

2. Tuesday – 3/21/23 Site Conditions –Favorable Weather- 35\* to 67\*, Sunny

Piling contractor started the install of the pilings along the boat ramp. The material for the pier decking arrived on site.

3. Wednesday – 3/22/23 Site Conditions –Favorable Weather- 45\* to 77\*, Sunny

Piling contractor continuing the install of the pilings along the boat ramp.

4. Thursday – 3/23/23 Site Conditions –Favorable Weather- 54\* to 81\*, Sunny

Piling contractor completed the install of the pilings along the boat ramp. They started to place the crane mats along the boardwalk path in the swamp.

5. Friday – 3/24/23 Site Conditions – Favorable Weather- 67\* to 78\*, Sunny

McElhenney placed the stockpiled rip rap along the edge of the boat ramps. The piling contractor started laying out batter

| 6. Saturday – 3/25/23        |                     |          |
|------------------------------|---------------------|----------|
| No work onsite.              |                     |          |
| 7. Sunday – 3/26/23          |                     |          |
| No work onsite.              |                     |          |
|                              |                     |          |
|                              |                     |          |
|                              |                     |          |
| D. OBSERVATIONS & NOTES>     |                     |          |
| 1.                           |                     |          |
| 2.                           |                     |          |
|                              |                     |          |
| CONSTRUCTION REPRESENTATIVE: | <u>Kerry Hannah</u> |          |
| REPORT DISTRIBUTION:         | Name:               | Company: |