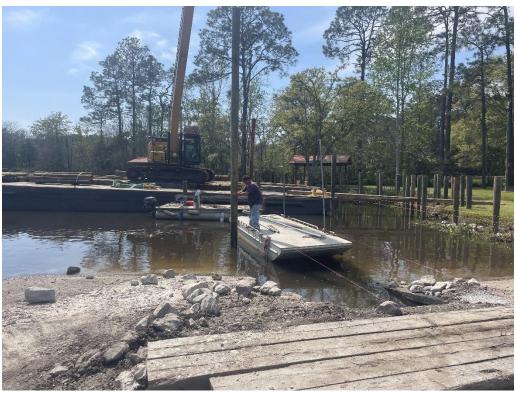

Piling contractor started the install of the pilings along the boat ramp. The material for the pier decking arrived on site.

3. Wednesday – 3/22/23 Site Conditions –Favorable Weather- 45\* to 77\*, Sunny

Piling contractor continuing the install of the pilings along the boat ramp.

4. Thursday – 3/23/23 Site Conditions –Favorable Weather- 54\* to 81\*, Sunny

Piling contractor completed the install of the pilings along the boat ramp. They started to place the crane mats along the boardwalk path in the swamp.

5. Friday – 3/24/23 Site Conditions – Favorable Weather- 67\* to 78\*, Sunny

McElhenney placed the stockpiled rip rap along the edge of the boat ramps. The piling contractor started laying out batter

| 6. Saturday – 3/25/23        |                     |          |
|------------------------------|---------------------|----------|
| No work onsite.              |                     |          |
| 7. Sunday – 3/26/23          |                     |          |
| No work onsite.              |                     |          |
|                              |                     |          |
|                              |                     |          |
|                              |                     |          |
| D. OBSERVATIONS & NOTES>     |                     |          |
| 1.                           |                     |          |
| 2.                           |                     |          |
|                              |                     |          |
| CONSTRUCTION REPRESENTATIVE: | <u>Kerry Hannah</u> |          |
| REPORT DISTRIBUTION:         | Name:               | Company: |