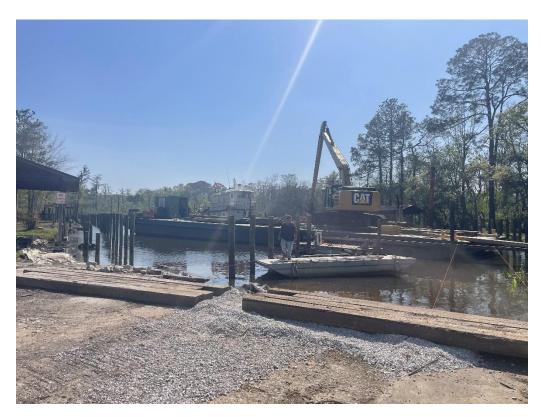

Piling contractor started the install of the pilings along the boat ramp. The material for the pier decking arrived on site.

3. Wednesday – 3/22/23 Site Conditions –Favorable Weather- 45\* to 77\*, Sunny

Piling contractor continuing the install of the pilings along the boat ramp.

4. Thursday – 3/23/23 Site Conditions –Favorable Weather- 54\* to 81\*, Sunny

Piling contractor completed the install of the pilings along the boat ramp. They started to place the crane mats along the boardwalk path in the swamp.

5. Friday – 3/24/23 Site Conditions – Favorable Weather- 67\* to 78\*, Sunny

McElhenney placed the stockpiled rip rap along the edge of the boat ramps. The piling contractor started laying out batter

| 6. Saturday – 3/25/23        |                     |          |
|------------------------------|---------------------|----------|
| No work onsite.              |                     |          |
| 7. Sunday – 3/26/23          |                     |          |
| No work onsite.              |                     |          |
|                              |                     |          |
|                              |                     |          |
|                              |                     |          |
| D. OBSERVATIONS & NOTES>     |                     |          |
| 1.                           |                     |          |
| 2.                           |                     |          |
|                              |                     |          |
| CONSTRUCTION REPRESENTATIVE: | <u>Kerry Hannah</u> |          |
| REPORT DISTRIBUTION:         | Name:               | Company: |