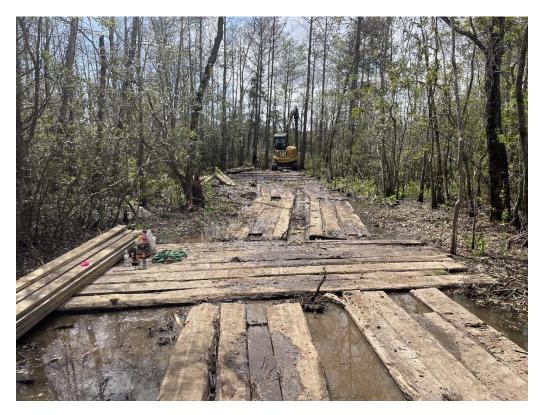

**B. WORK IN PROGRESS>** 

1. Monday - 3/20/23 Site Conditions –Favorable Weather- 27\* to 57\*, Sunny

MCC and the piling contractor cleared and placed crane mats along the boardwalk path.

2. Tuesday – 3/21/23 Site Conditions –Favorable Weather- 35\* to 67\*, Sunny

Piling contractor continuing the install of the pilings along the boat ramp.

4. Thursday – 3/23/23 Site Conditions –Favorable Weather- 54\* to 81\*, Sunny

Piling contractor completed the install of the pilings along the boat ramp. They started to place the crane mats along the boardwalk path in the swamp.

5. Friday – 3/24/23 Site Conditions – Favorable Weather- 67\* to 78\*, Sunny

McElhenney placed the stockpiled rip rap along the edge of the boat ramps. The piling contractor started laying out batter

| 6. Saturday – 3/25/23        |                     |          |
|------------------------------|---------------------|----------|
| No work onsite.              |                     |          |
| 7. Sunday – 3/26/23          |                     |          |
| No work onsite.              |                     |          |
|                              |                     |          |
|                              |                     |          |
|                              |                     |          |
| D. OBSERVATIONS & NOTES>     |                     |          |
| 1.                           |                     |          |
| 2.                           |                     |          |
|                              |                     |          |
| CONSTRUCTION REPRESENTATIVE: | <u>Kerry Hannah</u> |          |
| REPORT DISTRIBUTION:         | Name:               | Company: |