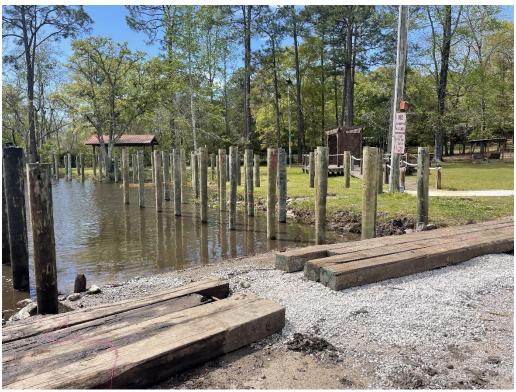

Piling contractor continuing the install of the pilings along the boat ramp.

4. Thursday – 3/23/23 Site Conditions –Favorable Weather- 54\* to 81\*, Sunny

Piling contractor completed the install of the pilings along the boat ramp. They started to place the crane mats along the boardwalk path in the swamp.

5. Friday – 3/24/23 Site Conditions – Favorable Weather- 67\* to 78\*, Sunny

McElhenney placed the stockpiled rip rap along the edge of the boat ramps. The piling contractor started laying out batter

| 6. Saturday – 3/25/23        |                     |          |
|------------------------------|---------------------|----------|
| No work onsite.              |                     |          |
| 7. Sunday – 3/26/23          |                     |          |
| No work onsite.              |                     |          |
|                              |                     |          |
|                              |                     |          |
|                              |                     |          |
| D. OBSERVATIONS & NOTES>     |                     |          |
| 1.                           |                     |          |
| 2.                           |                     |          |
|                              |                     |          |
| CONSTRUCTION REPRESENTATIVE: | <u>Kerry Hannah</u> |          |
| REPORT DISTRIBUTION:         | Name:               | Company: |