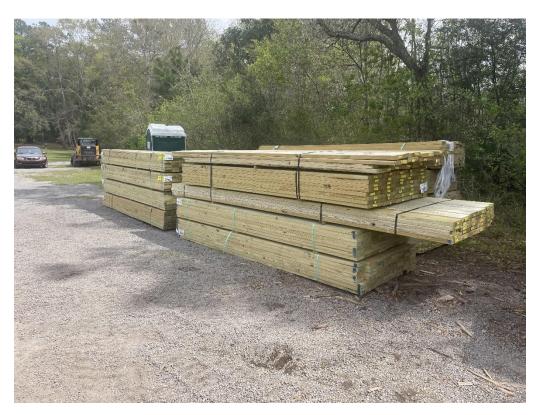

Piling contractor started the install of the pilings along the boat ramp. The material for the pier decking arrived on site.

3. Wednesday – 3/22/23 Site Conditions –Favorable Weather- 45\* to 77\*, Sunny