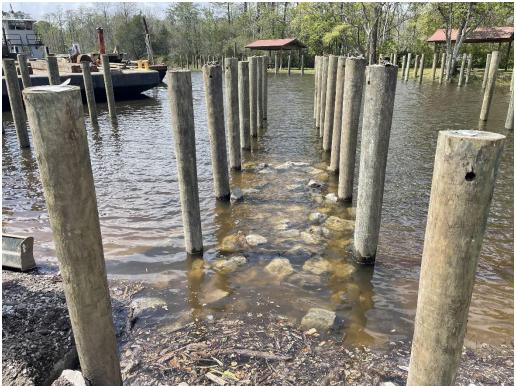

Piling contractor started the install of the pilings along the boat ramp. The material for the pier decking arrived on site.

3. Wednesday – 3/22/23 Site Conditions –Favorable Weather- 45\* to 77\*, Sunny

Piling contractor continuing the install of the pilings along the boat ramp.

4. Thursday – 3/23/23 Site Conditions –Favorable Weather- 54\* to 81\*, Sunny

Piling contractor completed the install of the pilings along the boat ramp. They started to place the crane mats along the boardwalk path in the swamp.

5. Friday – 3/24/23 Site Conditions – Favorable Weather- 67\* to 78\*, Sunny

McElhenney placed the stockpiled rip rap along the edge of the boat ramps. The piling contractor started laying out batter

| 6. Saturday – 3/25/23        |                     |          |
|------------------------------|---------------------|----------|
| No work onsite.              |                     |          |
| 7. Sunday – 3/26/23          |                     |          |
| No work onsite.              |                     |          |
|                              |                     |          |
|                              |                     |          |
|                              |                     |          |
| D. OBSERVATIONS & NOTES>     |                     |          |
| 1.                           |                     |          |
| 2.                           |                     |          |
|                              |                     |          |
| CONSTRUCTION REPRESENTATIVE: | <u>Kerry Hannah</u> |          |
| REPORT DISTRIBUTION:         | Name:               | Company: |