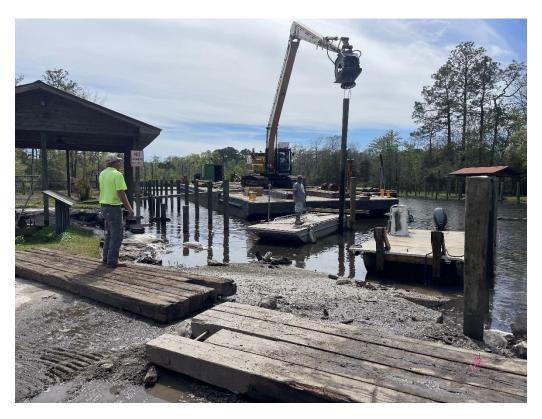

Piling contractor started the install of the pilings along the boat ramp. The material for the pier decking arrived on site.

3. Wednesday – 3/22/23 Site Conditions –Favorable Weather- 45\* to 77\*, Sunny

Piling contractor continuing the install of the pilings along the boat ramp.

4. Thursday – 3/23/23 Site Conditions –Favorable Weather- 54\* to 81\*, Sunny

Piling contractor completed the install of the pilings along the boat ramp. They started to place the crane mats along the boardwalk path in the swamp.

5. Friday – 3/24/23 Site Conditions – Favorable Weather- 67\* to 78\*, Sunny

McElhenney placed the stockpiled rip rap along the edge of the boat ramps. The piling contractor started laying out batter

| 6. Saturday – 3/25/23        |                     |          |
|------------------------------|---------------------|----------|
| No work onsite.              |                     |          |
| 7. Sunday – 3/26/23          |                     |          |
| No work onsite.              |                     |          |
|                              |                     |          |
|                              |                     |          |
|                              |                     |          |
| D. OBSERVATIONS & NOTES>     |                     |          |
| 1.                           |                     |          |
| 2.                           |                     |          |
|                              |                     |          |
| CONSTRUCTION REPRESENTATIVE: | <u>Kerry Hannah</u> |          |
| REPORT DISTRIBUTION:         | Name:               | Company: |