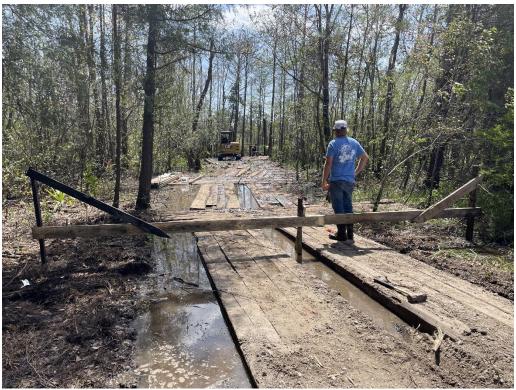

5. Friday – 3/24/23 Site Conditions – Favorable Weather- 67\* to 78\*, Sunny

McElhenney placed the stockpiled rip rap along the edge of the boat ramps. The piling contractor started laying out batter

| 6. Saturday – 3/25/23        |                     |          |
|------------------------------|---------------------|----------|
| No work onsite.              |                     |          |
| 7. Sunday – 3/26/23          |                     |          |
| No work onsite.              |                     |          |
|                              |                     |          |
|                              |                     |          |
|                              |                     |          |
| D. OBSERVATIONS & NOTES>     |                     |          |
| 1.                           |                     |          |
| 2.                           |                     |          |
|                              |                     |          |
| CONSTRUCTION REPRESENTATIVE: | <u>Kerry Hannah</u> |          |
| REPORT DISTRIBUTION:         | Name:               | Company: |