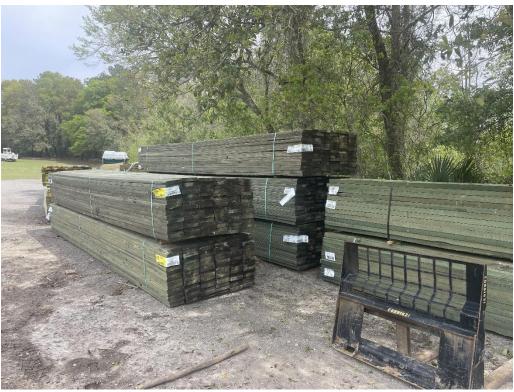

Piling contractor started the install of the pilings along the boat ramp. The material for the pier decking arrived on site.

3. Wednesday – 3/22/23 Site Conditions –Favorable Weather- 45\* to 77\*, Sunny